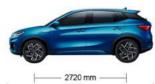

## ELEVATE VERSATILITY

**LED Light** 

e-Platform 3.0

**LED Taillights** 

**BYD Blade Battery** 

15.6-inch Intelligent Rotating Touch Screen

Muscle Streamline Center Console

**Panoramic Sunroof** 