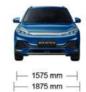

## ELEVATE VERSATILITY

**LED Light** 

e-Platform 3.0

**LED Taillights** 

**BYD Blade Battery** 

15.6-inch Intelligent Rotating Touch Screen

Muscle Streamline Center Console

**Panoramic Sunroof** 