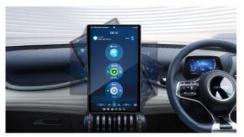

## ELEVATE VERSATILITY

**LED Light** 

e-Platform 3.0

**LED Taillights** 

**BYD Blade Battery** 

15.6-inch Intelligent Rotating Touch Screen

Muscle Streamline Center Console

**Panoramic Sunroof** 